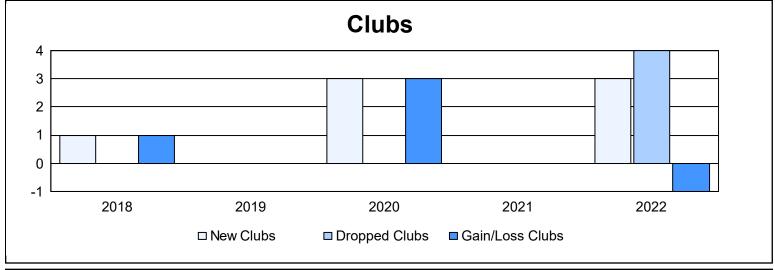

District 300D 5 As of June 2022 Cumulative

| Year      | New<br>Clubs | Dropped<br>Clubs | Gain/<br>Loss<br>Clubs | New<br>Members | Charter<br>Members | Reinstate<br>Members | Transfer<br>Members | Total<br>Member<br>Added | Total<br>Members<br>Dropped | Gain/<br>Loss<br>Members |
|-----------|--------------|------------------|------------------------|----------------|--------------------|----------------------|---------------------|--------------------------|-----------------------------|--------------------------|
| 2017-2018 | 1            | 0                | 1                      | 1,131          | 65                 | 8                    | 11                  | 1,215                    | 556                         | 659                      |
| 2018-2019 | 0            | 0                | 0                      | 431            | 6                  | 16                   | 6                   | 459                      | 878                         | -419                     |
| 2019-2020 | 3            | 0                | 3                      | 390            | 104                | 45                   | 14                  | 553                      | 260                         | 293                      |
| 2020-2021 | 0            | 0                | 0                      | 372            | 30                 | 68                   | 14                  | 484                      | 1,375                       | -891                     |
| 2021-2022 | 3            | 4                | -1                     | 564            | 120                | 218                  | 14                  | 916                      | 808                         | 108                      |
| Average   | 1            | 1                | 1                      | 578            | 65                 | 71                   | 12                  | 725                      | 775                         | -50                      |