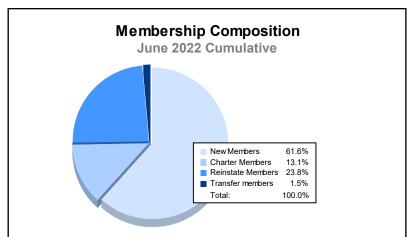

District 300D 5 As of June 2022 Cumulative

| Year      | New<br>Clubs | Dropped<br>Clubs | Gain/<br>Loss<br>Clubs | New<br>Members | Charter<br>Members | Reinstate<br>Members | Transfer<br>Members | Total<br>Member<br>Added | Total<br>Members<br>Dropped | Gain/<br>Loss<br>Members |
|-----------|--------------|------------------|------------------------|----------------|--------------------|----------------------|---------------------|--------------------------|-----------------------------|--------------------------|
| 2017-2018 | 1            | 0                | 1                      | 1,131          | 65                 | 8                    | 11                  | 1,215                    | 556                         | 659                      |
| 2018-2019 | 0            | 0                | 0                      | 431            | 6                  | 16                   | 6                   | 459                      | 878                         | -419                     |
| 2019-2020 | 3            | 0                | 3                      | 390            | 104                | 45                   | 14                  | 553                      | 260                         | 293                      |
| 2020-2021 | 0            | 0                | 0                      | 372            | 30                 | 68                   | 14                  | 484                      | 1,375                       | -891                     |
| 2021-2022 | 3            | 4                | -1                     | 564            | 120                | 218                  | 14                  | 916                      | 808                         | 108                      |
| Average   | 1            | 1                | 1                      | 578            | 65                 | 71                   | 12                  | 725                      | 775                         | -50                      |